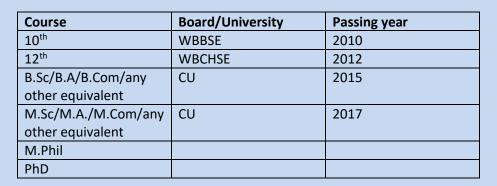

Dist.: South 24 Parganas, Pin: 743354.

**Educational Qualifications:** 

- Courses taught/teaching: CC7,CC9,DSE-B(1),CC14,DSE-B(2),GE-1,GE-4,STATISTICS,BUSINESS MATHEMATICS&STATISTICS.
- > Specialization/Research Interest: COMPLEX ANALYSIS
- > Teaching Experience: